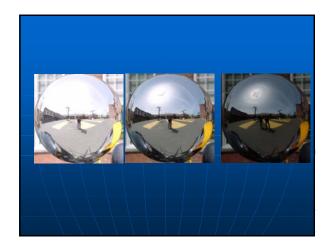

## Mirror Ball Test

- Classic 12 inch glass Gazing Ball
- Sony F707 5 megapixel camera
- Photoshop
- Panorama Tools
- HDRShop

Frank Vitz, HDRI and IBL in X-Men 2