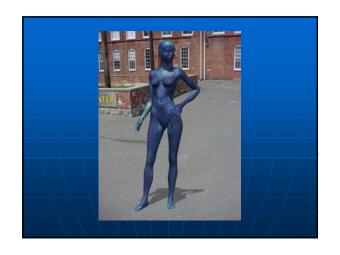

## Mirror Ball Test

- Classic 12 inch glass Gazing Ball
- Sony F707 5 megapixel camera
- Photoshop
- Panorama Tools
- HDRShop

Frank Vitz, HDRI and IBL in X-Men 2