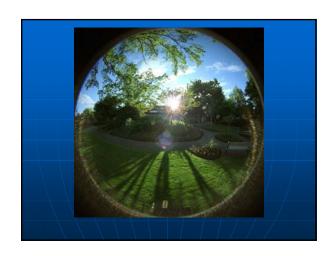

### 35mm Fisheye Test

- 35mm Nikon N90
- Motor drive and data back
- 8mm Sigma fisheye lens
- Custom Manfrotto tripod and head
- Photoshop
- HDRShop

Frank Vitz, HDRI and IBL in X-Men 2

"HDRI and Image-Based Lighting", SIGGRAPH 2003 Course #19