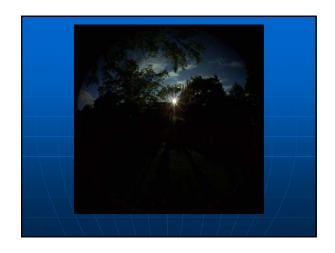

### 35mm Fisheye Test

- 35mm Nikon N90
- Motor drive and data back
- 8mm Sigma fisheye lens
- Custom Manfrotto tripod and head
- Photoshop
- HDRShop

Frank Vitz, HDRI and IBL in X-Men 2

"HDRI and Image-Based Lighting", SIGGRAPH 2003 Course #19