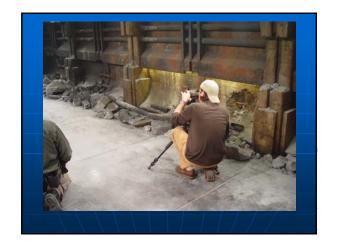

### 35mm Fisheye Test

- 35mm Nikon N90
- Motor drive and data back
- 8mm Sigma fisheye lens
- Custom Manfrotto tripod and head
- Photoshop
- HDRShop

Frank Vitz, HDRI and IBL in X-Men 2

"HDRI and Image-Based Lighting", SIGGRAPH 2003 Course #19