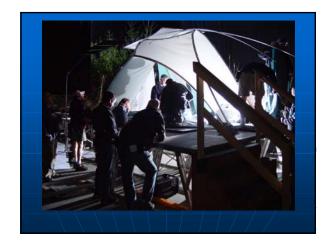

Frank Vitz, HDRI and IBL in X-Men 2

"HDRI and Image-Based Lighting", SIGGRAPH 2003 Course #19

Frank Vitz, HDRI and IBL in X-Men 2

"HDRI and Image-Based Lighting", SIGGRAPH 2003 Course #19

"HDRI and Image-Based Lighting", SIGGRAPH 2003 Course #19

Frank Vitz, HDRI and IBL in X-Men 2

"HDRI and Image-Based Lighting", SIGGRAPH 2003 Course #19

Frank Vitz, HDRI and IBL in X-Men 2

"HDRI and Image-Based Lighting", SIGGRAPH 2003 Course #19

Frank Vitz, HDRI and IBL in X-Men 2