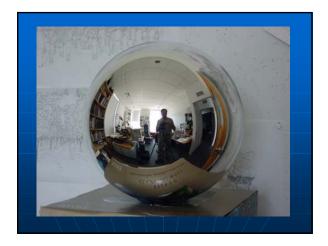

## Mirror Ball Test

- Classic 12 inch glass Gazing Ball
- Sony F707 5 megapixel camera
- Photoshop
- Panorama Tools
- HDRShop

Frank Vitz, HDRI and IBL in X-Men 2