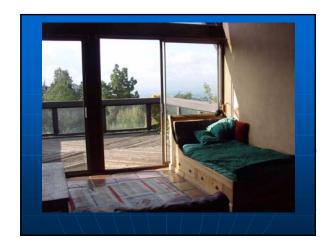

### 35mm Fisheye Test

- 35mm Nikon N90
- Motor drive and data back
- 8mm Sigma fisheye lens
- Custom Manfrotto tripod and head
- Photoshop
- HDRShop

Frank Vitz, HDRI and IBL in X-Men 2

"HDRI and Image-Based Lighting", SIGGRAPH 2003 Course #19