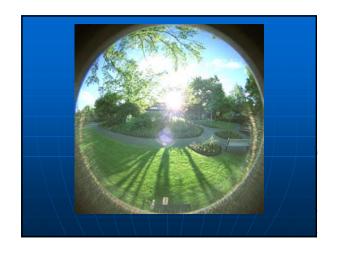

### 35mm Fisheye Test

- 35mm Nikon N90
- Motor drive and data back
- 8mm Sigma fisheye lens
- Custom Manfrotto tripod and head
- Photoshop
- HDRShop

Frank Vitz, HDRI and IBL in X-Men 2

"HDRI and Image-Based Lighting", SIGGRAPH 2003 Course #19