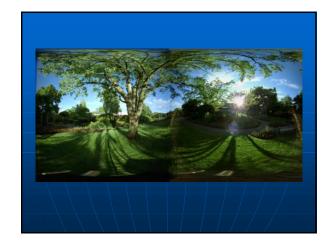

### 35mm Fisheye Test

- 35mm Nikon N90
- Motor drive and data back
- 8mm Sigma fisheye lens
- Custom Manfrotto tripod and head
- Photoshop
- HDRShop

Frank Vitz, HDRI and IBL in X-Men 2

"HDRI and Image-Based Lighting", SIGGRAPH 2003 Course #19