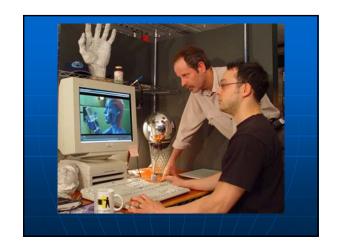

# SLiVR Camera Test Linear CCD scanning camera 8000 pixel vertical resolution Motor drive Direct USB input to computer

"HDRI and Image-Based Lighting", SIGGRAPH 2003 Course #19

Frank Vitz, HDRI and IBL in X-Men 2