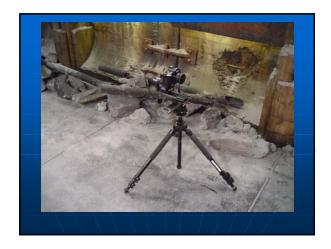

### 35mm Fisheye Test

- 35mm Nikon N90
- Motor drive and data back
- 8mm Sigma fisheye lens
- Custom Manfrotto tripod and head
- Photoshop
- HDRShop

Frank Vitz, HDRI and IBL in X-Men 2

"HDRI and Image-Based Lighting", SIGGRAPH 2003 Course #19