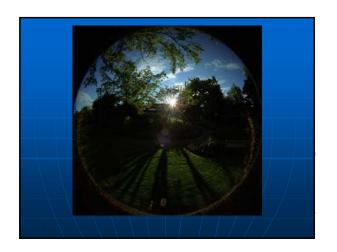

### 35mm Fisheye Test

- 35mm Nikon N90
- Motor drive and data back
- 8mm Sigma fisheye lens
- Custom Manfrotto tripod and head
- Photoshop
- HDRShop

Frank Vitz, HDRI and IBL in X-Men 2

"HDRI and Image-Based Lighting", SIGGRAPH 2003 Course #19