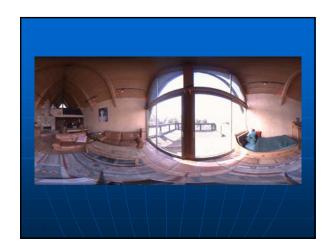

## Mirror Ball Test

- Classic 12 inch glass Gazing Ball
- Sony F707 5 megapixel camera
- Photoshop
- Panorama Tools
- HDRShop

Frank Vitz, HDRI and IBL in X-Men 2