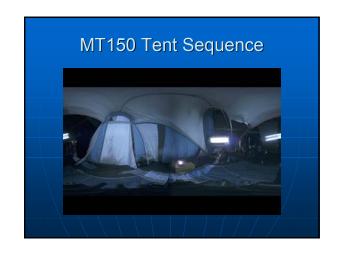

Frank Vitz, HDRI and IBL in X-Men 2

"HDRI and Image-Based Lighting", SIGGRAPH 2003 Course #19

Frank Vitz, HDRI and IBL in X-Men 2

"HDRI and Image-Based Lighting", SIGGRAPH 2003 Course #19

"HDRI and Image-Based Lighting", SIGGRAPH 2003 Course #19

Frank Vitz, HDRI and IBL in X-Men 2

"HDRI and Image-Based Lighting", SIGGRAPH 2003 Course #19

Frank Vitz, HDRI and IBL in X-Men 2

"HDRI and Image-Based Lighting", SIGGRAPH 2003 Course #19

Frank Vitz, HDRI and IBL in X-Men 2