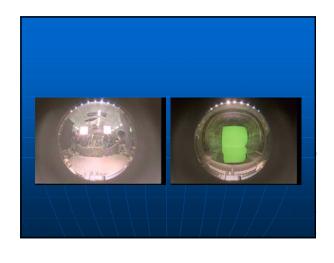

### 35mm Fisheye Test

- 35mm Nikon N90
- Motor drive and data back
- 8mm Sigma fisheye lens
- Custom Manfrotto tripod and head
- Photoshop
- HDRShop

Frank Vitz, HDRI and IBL in X-Men 2

"HDRI and Image-Based Lighting", SIGGRAPH 2003 Course #19