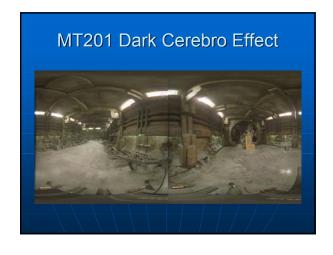

otoshop
- Panorama Tools
- HDRShop







Frank Vitz, HDRI and IBL in X-Men 2











# SLiVR Camera Test Linear CCD scanning camera 8000 pixel vertical resolution Motor drive Direct USB input to computer

"HDRI and Image-Based Lighting", SIGGRAPH 2003 Course #19













Frank Vitz, HDRI and IBL in X-Men 2







### 35mm Fisheye Test

- 35mm Nikon N90
- Motor drive and data back
- 8mm Sigma fisheye lens
- Custom Manfrotto tripod and head
- Photoshop
- HDRShop





Frank Vitz, HDRI and IBL in X-Men 2

"HDRI and Image-Based Lighting", SIGGRAPH 2003 Course #19













Frank Vitz, HDRI and IBL in X-Men 2

"HDRI and Image-Based Lighting", SIGGRAPH 2003 Course #19













Frank Vitz, HDRI and IBL in X-Men 2

"HDRI and Image-Based Lighting", SIGGRAPH 2003 Course #19













"HDRI and Image-Based Lighting", SIGGRAPH 2003 Course #19













Frank Vitz, HDRI and IBL in X-Men 2

"HDRI and Image-Based Lighting", SIGGRAPH 2003 Course #19













Frank Vitz, HDRI and IBL in X-Men 2

"HDRI and Image-Based Lighting", SIGGRAPH 2003 Course #19













Frank Vitz, HDRI and IBL in X-Men 2











Frank Vitz, HDRI and IBL in X-Men 2