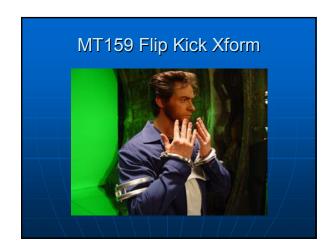

nk Vitz, HDRI and IBL in X-Men 2







### 35mm Fisheye Test

- 35mm Nikon N90
- Motor drive and data back
- 8mm Sigma fisheye lens
- Custom Manfrotto tripod and head
- Photoshop
- HDRShop





Frank Vitz, HDRI and IBL in X-Men 2

"HDRI and Image-Based Lighting", SIGGRAPH 2003 Course #19













Frank Vitz, HDRI and IBL in X-Men 2

"HDRI and Image-Based Lighting", SIGGRAPH 2003 Course #19













Frank Vitz, HDRI and IBL in X-Men 2

"HDRI and Image-Based Lighting", SIGGRAPH 2003 Course #19













"HDRI and Image-Based Lighting", SIGGRAPH 2003 Course #19













Frank Vitz, HDRI and IBL in X-Men 2

"HDRI and Image-Based Lighting", SIGGRAPH 2003 Course #19













Frank Vitz, HDRI and IBL in X-Men 2

"HDRI and Image-Based Lighting", SIGGRAPH 2003 Course #19













Frank Vitz, HDRI and IBL in X-Men 2











Frank Vitz, HDRI and IBL in X-Men 2