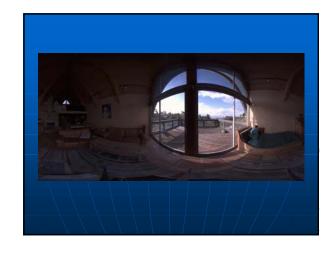

### 35mm Fisheye Test

- 35mm Nikon N90
- Motor drive and data back
- 8mm Sigma fisheye lens
- Custom Manfrotto tripod and head
- Photoshop
- HDRShop

Frank Vitz, HDRI and IBL in X-Men 2

"HDRI and Image-Based Lighting", SIGGRAPH 2003 Course #19