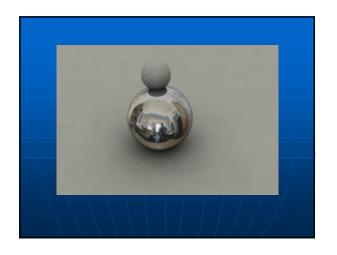

## Mirror Ball Test

- Classic 12 inch glass Gazing Ball
- Sony F707 5 megapixel camera
- Photoshop
- Panorama Tools
- HDRShop







Frank Vitz, HDRI and IBL in X-Men 2











# SLiVR Camera Test Linear CCD scanning camera 8000 pixel vertical resolution Motor drive Direct USB input to computer

"HDRI and Image-Based Lighting", SIGGRAPH 2003 Course #19













Frank Vitz, HDRI and IBL in X-Men 2







### 35mm Fisheye Test

- 35mm Nikon N90
- Motor drive and data back
- 8mm Sigma fisheye lens
- Custom Manfrotto tripod and head
- Photoshop
- HDRShop





Frank Vitz, HDRI and IBL in X-Men 2

"HDRI and Image-Based Lighting", SIGGRAPH 2003 Course #19













Frank Vitz, HDRI and IBL in X-Men 2

"HDRI and Image-Based Lighting", SIGGRAPH 2003 Course #19













Frank Vitz, HDRI and IBL in X-Men 2

"HDRI and Image-Based Lighting", SIGGRAPH 2003 Course #19













"HDRI and Image-Based Lighting", SIG