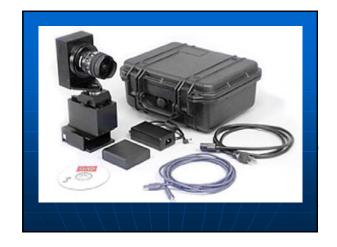

# SLiVR Camera Test Linear CCD scanning camera 8000 pixel vertical resolution Motor drive Direct USB input to computer

"HDRI and Image-Based Lighting", SIGGRAPH 2003 Course #19

Frank Vitz, HDRI and IBL in X-Men 2