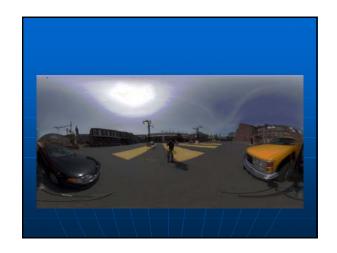

## Mirror Ball Test

- Classic 12 inch glass Gazing Ball
- Sony F707 5 megapixel camera
- Photoshop
- Panorama Tools
- HDRShop

Frank Vitz, HDRI and IBL in X-Men 2