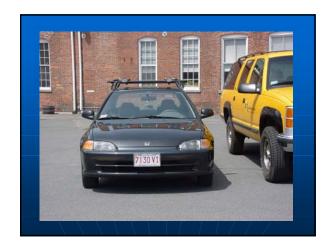

## Mirror Ball Test

- Classic 12 inch glass Gazing Ball
- Sony F707 5 megapixel camera
- Photoshop
- Panorama Tools
- HDRShop

Frank Vitz, HDRI and IBL in X-Men 2