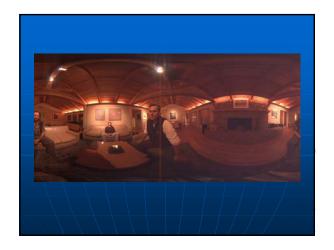

## Mirror Ball Test

- Classic 12 inch glass Gazing Ball
- Sony F707 5 megapixel camera
- Photoshop
- Panorama Tools
- HDRShop

Frank Vitz, HDRI and IBL in X-Men 2